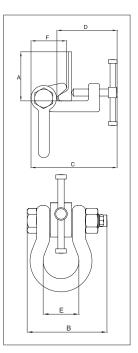

## Model IPBTO10

| Working Load Limit (t)* | Stock No.             | Weight Each<br>(kg)                                  | Dimensions<br>(mm)                                                     |                                                                                                                     |                                                                                                                              |                                                                                                                                                                                                  |                                                                                                                                                                                                                            |                                                                                                                                                                                                                                       |
|-------------------------|-----------------------|------------------------------------------------------|------------------------------------------------------------------------|---------------------------------------------------------------------------------------------------------------------|------------------------------------------------------------------------------------------------------------------------------|--------------------------------------------------------------------------------------------------------------------------------------------------------------------------------------------------|----------------------------------------------------------------------------------------------------------------------------------------------------------------------------------------------------------------------------|---------------------------------------------------------------------------------------------------------------------------------------------------------------------------------------------------------------------------------------|
|                         |                       |                                                      | Profile A †                                                            | В                                                                                                                   | С                                                                                                                            | D                                                                                                                                                                                                | E                                                                                                                                                                                                                          | F                                                                                                                                                                                                                                     |
| 1.5                     | 2700980               | 4.3                                                  | HP 160-240                                                             | 137                                                                                                                 | 188-209                                                                                                                      | 129-150                                                                                                                                                                                          | 68                                                                                                                                                                                                                         | 81                                                                                                                                                                                                                                    |
| 3                       | 2700986               | 6.0                                                  | HP 240-320                                                             | 137                                                                                                                 | 188-217                                                                                                                      | 145-174                                                                                                                                                                                          | 68                                                                                                                                                                                                                         | 78                                                                                                                                                                                                                                    |
| 6                       | 2700991               | 13.0                                                 | HP 300-430                                                             | 185                                                                                                                 | 255-297                                                                                                                      | 195-236                                                                                                                                                                                          | 82                                                                                                                                                                                                                         | 102                                                                                                                                                                                                                                   |
| 1                       | (t)*<br>1.5<br>3<br>6 | (t)* Stock No.   1.5 2700980   3 2700986   6 2700991 | (t)* Stock No. (kg)   1.5 2700980 4.3   3 2700986 6.0   6 2700991 13.0 | (t)* Stock No. (kg) Profile A †   1.5 2700980 4.3 HP 160-240   3 2700986 6.0 HP 240-320   6 2700991 13.0 HP 300-430 | Stock No. (kg) Profile A † B   1.5 2700980 4.3 HP 160-240 137   3 2700986 6.0 HP 240-320 137   6 2700991 13.0 HP 300-430 185 | Working Load Limit<br>(t)* Stock No. Weight Each<br>(kg) Profile A † B C   1.5 2700980 4.3 HP 160-240 137 188-209   3 2700986 6.0 HP 240-320 137 188-217   6 2700991 13.0 HP 300-430 185 255-297 | Working Load Limit<br>(t)* Stock No. Weight Each<br>(kg) Profile A † B C D   1.5 2700980 4.3 HP 160-240 137 188-209 129-150   3 2700986 6.0 HP 240-320 137 188-217 145-174   6 2700991 13.0 HP 300-430 185 255-297 195-236 | Working Load Limit<br>(t)* Stock No. Weight Each<br>(kg) Profile A † B C D E   1.5 2700980 4.3 HP 160-240 137 188-209 129-150 68   3 2700986 6.0 HP 240-320 137 188-217 145-174 68   6 2700991 13.0 HP 300-430 185 255-297 195-236 82 |

\* Design Factor based on EN 13155 and ASME B30.20. † Profile A is the type of Holland Bulb (HP) style and size material.

Copyright © 2022 The Crosby Group LLC All Rights Reserved

thecrosbygroup.com