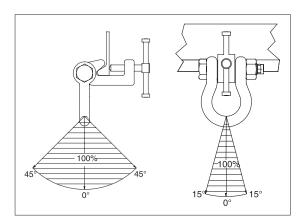

## For use as a temporary tackle eye in spaces that have been reinforced with HP (bulb) profiles such as engine rooms and shipsections.

- Available in capacities of 1.5 through 6 metric tons (higher Working Load Limits are available upon request).
- Wide variety of jaw openings available: HP 160mm to HP 430mm
- Alloy steel body for strength and smaller size. Forged alloy components, where required.
- Individually Proof Tested to 2 times the Working Load Limit with certification.
- Company name (Crosby IP), logo, Working Load Limit and jaw opening permanently stamped on body.
- Each product is individually serialized, with the serial number and . Proof Load test date stamped on body. User manual with test certificate is included with each clamp.
- Maintenance and repair kits are available.