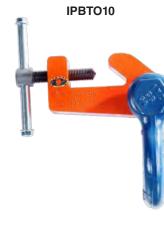

## Model IPBTO10

| Working Load Limit (t)* | Stock No.             | Weight Each<br>(kg)                                  | Dimensions<br>(mm)                                                     |                                                                                                                     |                                                                                                                              |                                                                                                                                                                                                  |                                                                                                                                                                                                                            |                                                                                                                                                                                                                                       |
|-------------------------|-----------------------|------------------------------------------------------|------------------------------------------------------------------------|---------------------------------------------------------------------------------------------------------------------|------------------------------------------------------------------------------------------------------------------------------|--------------------------------------------------------------------------------------------------------------------------------------------------------------------------------------------------|----------------------------------------------------------------------------------------------------------------------------------------------------------------------------------------------------------------------------|---------------------------------------------------------------------------------------------------------------------------------------------------------------------------------------------------------------------------------------|
|                         |                       |                                                      | Profile A †                                                            | В                                                                                                                   | С                                                                                                                            | D                                                                                                                                                                                                | E                                                                                                                                                                                                                          | F                                                                                                                                                                                                                                     |
| 1.5                     | 2700980               | 4.3                                                  | HP 160-240                                                             | 137                                                                                                                 | 188-209                                                                                                                      | 129-150                                                                                                                                                                                          | 68                                                                                                                                                                                                                         | 81                                                                                                                                                                                                                                    |
| 3                       | 2700986               | 6.0                                                  | HP 240-320                                                             | 137                                                                                                                 | 188-217                                                                                                                      | 145-174                                                                                                                                                                                          | 68                                                                                                                                                                                                                         | 78                                                                                                                                                                                                                                    |
| 6                       | 2700991               | 13.0                                                 | HP 300-430                                                             | 185                                                                                                                 | 255-297                                                                                                                      | 195-236                                                                                                                                                                                          | 82                                                                                                                                                                                                                         | 102                                                                                                                                                                                                                                   |
| 1                       | (t)*<br>1.5<br>3<br>6 | (t)* Stock No.   1.5 2700980   3 2700986   6 2700991 | (t)* Stock No. (kg)   1.5 2700980 4.3   3 2700986 6.0   6 2700991 13.0 | (t)* Stock No. (kg) Profile A †   1.5 2700980 4.3 HP 160-240   3 2700986 6.0 HP 240-320   6 2700991 13.0 HP 300-430 | Stock No. (kg) Profile A † B   1.5 2700980 4.3 HP 160-240 137   3 2700986 6.0 HP 240-320 137   6 2700991 13.0 HP 300-430 185 | Working Load Limit<br>(t)* Stock No. Weight Each<br>(kg) Profile A † B C   1.5 2700980 4.3 HP 160-240 137 188-209   3 2700986 6.0 HP 240-320 137 188-217   6 2700991 13.0 HP 300-430 185 255-297 | Working Load Limit<br>(t)* Stock No. Weight Each<br>(kg) Profile A † B C D   1.5 2700980 4.3 HP 160-240 137 188-209 129-150   3 2700986 6.0 HP 240-320 137 188-217 145-174   6 2700991 13.0 HP 300-430 185 255-297 195-236 | Working Load Limit<br>(t)* Stock No. Weight Each<br>(kg) Profile A † B C D E   1.5 2700980 4.3 HP 160-240 137 188-209 129-150 68   3 2700986 6.0 HP 240-320 137 188-217 145-174 68   6 2700991 13.0 HP 300-430 185 255-297 195-236 82 |